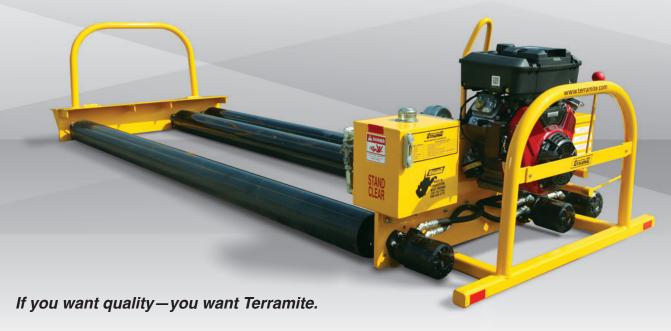

### **Terramite Roller Screed™**

The Roller Screed<sup>™</sup> is designed to fill the gap between vibratory screeds and continuous pavers. It is ideal for entrance ramps, highways, airport runways and parking lots.

Hydrastatic drive eliminates all chains, belts, clutches, cables and keys. Infinitely variable speed plus an instant forward and reverse make finishing even low slump mixes an easy task.

High speed oscillating front roller quickly spreads, tamps and vibrates the concrete to a high grade finish.

#### **Key Benefits**

- All Steel Construction
- Clean Rugged Design
- Quick Change Rollers
- Carrying Cradle
- Hydrastatic Drive
- High Speed Oscillating Front Roller
- Low Maintenance Costs
- Made in America