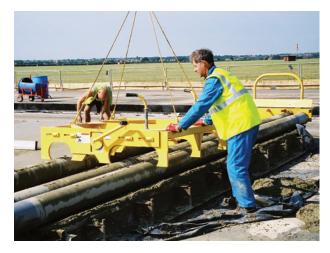

The lifting cradle makes transportation and setup efficient and simple.

The Roller Screed does a great job on many types of concrete finishing such as roads, runways, bridges, inclines, etc.

Specifications are subject to change without notice.