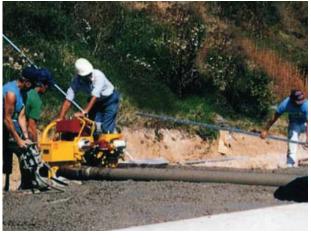

### **Terramite Roller Screed™**

The Roller Screed<sup>™</sup> is designed to fill the gap between vibratory screeds and continuous pavers. It is ideal for entrance ramps, highways, airport runways and parking lots.

Hydrastatic drive eliminates all chains, belts, clutches, cables and keys. Infinitely variable speed plus an instant forward and reverse make finishing even low slump mixes an easy task.

High speed oscillating front roller quickly spreads, tamps and vibrates the concrete to a high grade finish.